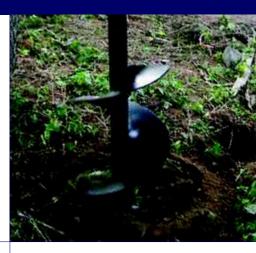

# **POST HOLE DIGGER**

#### Model Number : PHD

- Post hole digger includes two augers (6" + 12")
- Augers come with replaceable cutting bits
- Recommended for tractors from 16-50HP
- Drilling depth : 40"
- Comes with category one pins
- Heavy-duty 50HP gearbox
- Shear pin protected drive line
- Tubular steel boom and yoke
- Available auger sizes 6", 9", 12", 14"