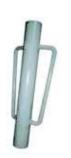

## **POST POUNDER**

#### Model Number : PPOUNDER

- Ideal for efficiently driving steel posts into the ground. Easy to grip handles. Heavy duty steel construction.
- Two large, tapered 381mm handles
- Post pounder is 610mm in length and a 70mm inside diameter
- Welded solid steel head