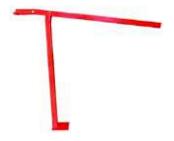

## **T-POST PULLER**

#### Model Number : PPULLER

- For removal of studded "T" or "Star" posts. Pulls post straight out of the ground without bending or twisting. Works easily from either side of post.
- Steel puller is 950mm high
- Long square steel handle to give you enough leverage to remove the most stubborn posts